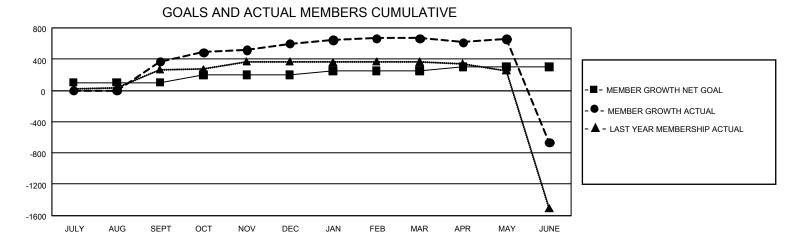

## GAT MONTHLY MEMBERSHIP PROGRESS REPORT

GMT Constitutional Area 5 - C, Group D

REPORT DOES NOT INCLUDE CLUBS IN UNDISTRICTED AREAS.

| Clubs                 |               |           |               | Members               |                          |                         |                                                    |
|-----------------------|---------------|-----------|---------------|-----------------------|--------------------------|-------------------------|----------------------------------------------------|
| RESULTS FOR 2022-2023 |               |           |               | RESULTS FOR 2022-2023 |                          |                         |                                                    |
| QUARTER               | NEW CLUB GOAL | NEW CLUBS | DROPPED CLUBS | QUARTER               | EMBER GROWTH NET<br>GOAL | MEMBER GROWTH<br>ACTUAL | DROPPED MEMBERS<br>ACTUAL (including<br>transfers) |
| JULY/AUG/SEPT         | - 3           | 0         | 1             | JULY/AUG/SEPT         | - 100                    | 422                     | 32                                                 |
| OCT/NOV/DEC           | 6             | 0         | 0             | OCT/NOV/DEC           | 100                      | 269                     | 23                                                 |
| JAN/FEB/MAR           | 6             | 0         | 0             | JAN/FEB/MAR           | 50                       | 128                     | 35                                                 |
| APR/MAY/JUNE          | 3             | 0         | 0             | APR/MAY/JUNE          | 50                       | 263                     | 1,468                                              |