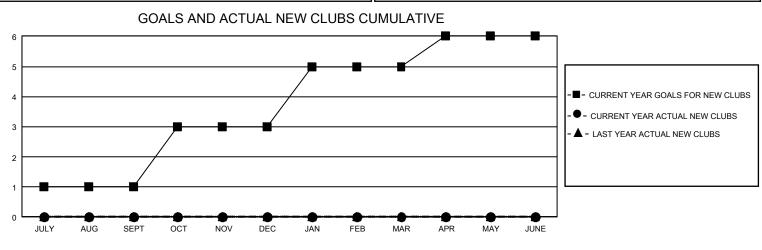

## GAT MONTHLY MEMBERSHIP PROGRESS REPORT

GMT Constitutional Area 5 - C, Group D

REPORT DOES NOT INCLUDE CLUBS IN UNDISTRICTED AREAS.

| Clubs                 |               |           |               | Members               |                          |                         |                                                    |
|-----------------------|---------------|-----------|---------------|-----------------------|--------------------------|-------------------------|----------------------------------------------------|
| RESULTS FOR 2022-2023 |               |           |               | RESULTS FOR 2022-2023 |                          |                         |                                                    |
| QUARTER               | NEW CLUB GOAL | NEW CLUBS | DROPPED CLUBS | QUARTER               | EMBER GROWTH NET<br>GOAL | MEMBER GROWTH<br>ACTUAL | DROPPED MEMBERS<br>ACTUAL (including<br>transfers) |
| JULY/AUG/SEPT         | - 3           | 0         | 1             | JULY/AUG/SEPT         | - 100                    | 422                     | 32                                                 |
| OCT/NOV/DEC           | 6             | 0         | 0             | OCT/NOV/DEC           | 100                      | 269                     | 23                                                 |
| JAN/FEB/MAR           | 6             | 0         | 0             | JAN/FEB/MAR           | 50                       | 128                     | 35                                                 |
| APR/MAY/JUNE          | 3             | 0         | 0             | APR/MAY/JUNE          | 50                       | 263                     | 1,468                                              |